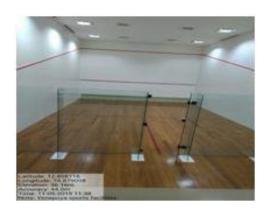

Shuttle Badminton

Volleyball

Table Tennis

Carom

Chess

Foosball Board

Squash

Mini Theatre

## A multipurpose hall

| Indoor Games              |           |
|---------------------------|-----------|
| Standard Basketball court | 1         |
| Shuttle Badminton court   | 4         |
| Volleyball court          | 1         |
| Table Tennis tables       | 3         |
| Standard Squash Court     | 1         |
| Carrom                    | 10 tables |
| Chess                     | 10        |
| Foosball                  | 2         |
| Yoga & Aerobic hall       | 1         |