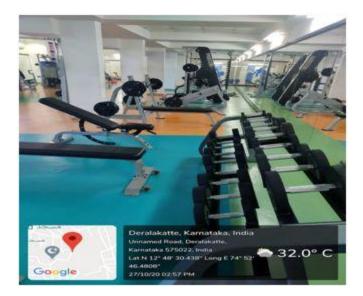

Yendurance zone Indoor Stadium

Yendurance zone – inside view

Gymnasium

Standard free weights

Gym Cycle Cross Bar

Dumbles

Swiss Medicine Ball

Basketball