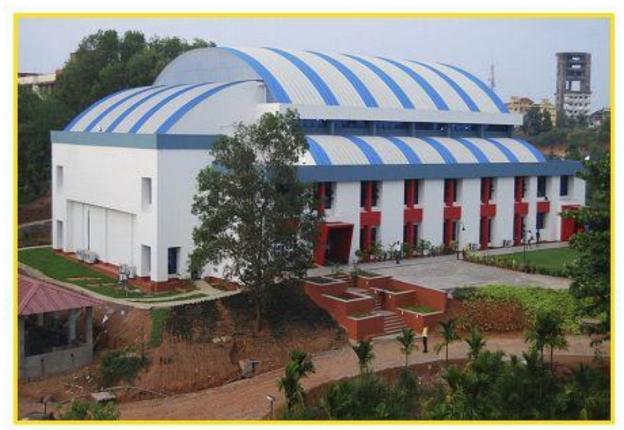

Yendurance zone Indoor Stadium

Yendurance zone – inside view

Gymnasium

Standard free weights

Gym Cycle Cross Bar

Dumbles

Swiss Medicine Ball

Basketball

## A multipurpose hall

| Indoor Games              |           |
|---------------------------|-----------|
| Standard Basketball court | 1         |
| Shuttle Badminton court   | 4         |
| Volleyball court          | 1         |
| Table Tennis tables       | 3         |
| Standard Squash Court     | 1         |
| Carrom                    | 10 tables |
| Chess                     | 10        |
| Foosball                  | 2         |
| Yoga & Aerobic hall       | 1         |