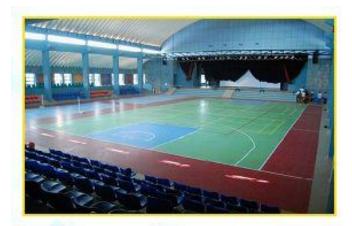

Yendurance zone Indoor Stadium

Yendurance zone – inside view

Gymnasium

Standard free weights

Gym Cycle Cross Bar

Dumbles

Swiss Medicine Ball

Basketball

## A multipurpose hall

| Indoor Games              |           |
|---------------------------|-----------|
| Standard Basketball court | 1         |
| Shuttle Badminton court   | 4         |
| Volleyball court          | 1         |
| Table Tennis tables       | 3         |
| Standard Squash Court     | 1         |
| Carrom                    | 10 tables |
| Chess                     | 10        |
| Foosball                  | 2         |
| Yoga & Aerobic hall       | 1         |