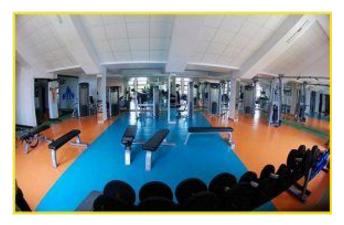

Yendurance zone Indoor Stadium

Yendurance zone – inside view

Gymnasium

Standard free weights

Gym Cycle Cross Bar

Dumbles

Swiss Medicine Ball

Basketball

## A multipurpose hall

| Indoor Games              |           |
|---------------------------|-----------|
| Standard Basketball court | 1         |
| Shuttle Badminton court   | 4         |
| Volleyball court          | 1         |
| Table Tennis tables       | 3         |
| Standard Squash Court     | 1         |
| Carrom                    | 10 tables |
| Chess                     | 10        |
| Foosball                  | 2         |
| Yoga & Aerobic hall       | 1         |